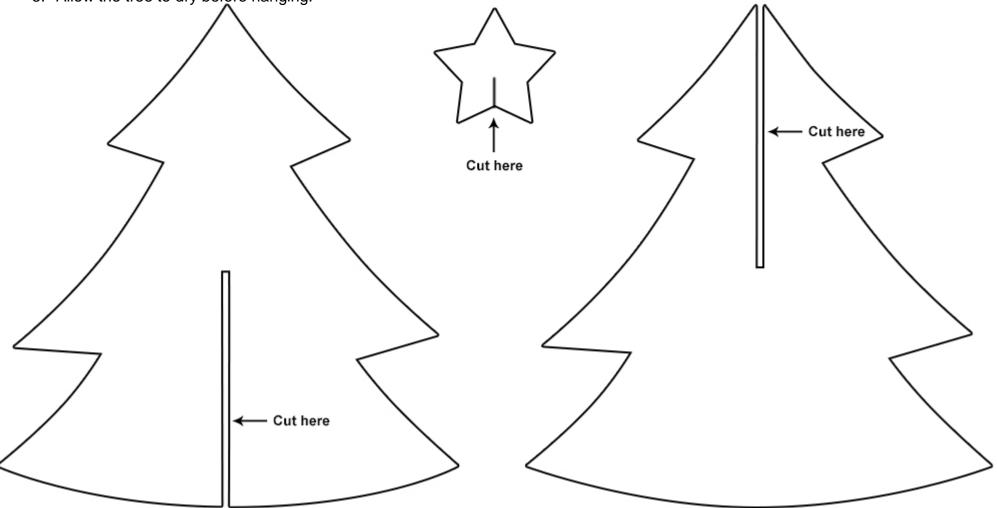

## What to Do

- 1. Cut out the felt pieces according to the pattern. You'll need two green tree-shaped pieces and one yellow star for each ornament.
- 2. Insert the slot on piece A into the slot on piece B. Add a small amount of hot glue to secure.
- 3. If desired, hot glue the yarn hanging loop to the top of the tree, hiding the ends inside the slot.
- 4. Place a small amount of hot glue on the slot of the star, and affix it to the top of the tree.
- 5. Allow the tree to dry before hanging.